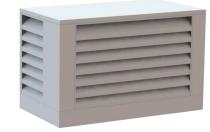

#### Vandal-proof Enclosure HP-VP

Crafted from **1mm** thick, high-strength **galvanized steel**, our casings provide reliable protection for your equipment against a range of external threats: vandalism, theft, and adverse weather A blend of security and style. **IPCOM Acoustic** anti-vandal casings for heat pumps offer robust protection and elegant design in one solution.

conditions. With a wide color palette, including popular shades such as **RAL 9005**, **7035**, and **7016**, you can select a hood that perfectly complements your home or landscape design.

| Model    | Dimensions body<br>H x W x D [mm] | Max.dimensions for<br>installation<br>H x W x D [mm] |
|----------|-----------------------------------|------------------------------------------------------|
| HP-VP-M  | 1153 x 1605 x 1350                | 930 x 1450 x 550                                     |
| HP-VP-L  | 1558 x 1605 x 1350                | 1335 x 1450 x 550                                    |
| HP-VP-XL | 1828 x 1605 x 1350                | 1605 x 1450 x 550                                    |