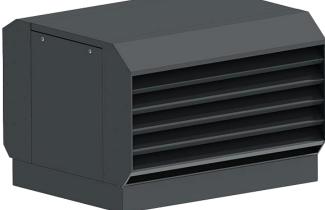

#### Vandal-proof Enclosure HP-VP

Crafted from **1mm** thick, high-strength **galvanized steel**, our casings provide reliable protection for your equipment against a range of external threats: vandalism, theft, and adverse weather A blend of security and style. **IPCOM Acoustic** anti-vandal casings for heat pumps offer robust protection and elegant design in one solution.

conditions. With a wide color palette, including popular shades such as **RAL 9005**, **7035**, and **7016**, you can select a hood that perfectly complements your home or landscape design.

| Model    | Dimensions body<br>H x W x D [mm] | Max.dimensions for<br>installation<br>H x W x D [mm] |
|----------|-----------------------------------|------------------------------------------------------|
| HP-VP-M  | 1153 x 1605 x 1350                | 930 x 1450 x 550                                     |
| HP-VP-L  | 1558 x 1605 x 1350                | 1335 x 1450 x 550                                    |
| HP-VP-XL | 1828 x 1605 x 1350                | 1605 x 1450 x 550                                    |