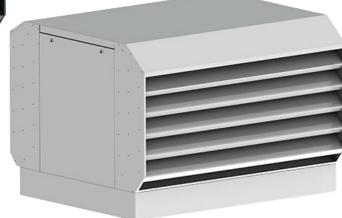

#### Vandal-proof Enclosure HP-VP

Crafted from **1mm** thick, high-strength **galvanized steel**, our casings provide reliable protection for your equipment against a range of external threats: vandalism, theft, and adverse weather A blend of security and style. **IPCOM Acoustic** anti-vandal casings for heat pumps offer robust protection and elegant design in one solution.

conditions. With a wide color palette, including popular shades such as **RAL 9005**, **7035**, and **7016**, you can select a hood that perfectly complements your home or landscape design.

| Model    | Dimensions body<br>H x W x D [mm] | Max.dimensions for<br>installation<br>H x W x D [mm] |
|----------|-----------------------------------|------------------------------------------------------|
| HP-VP-M  | 1153 x 1605 x 1350                | 930 x 1450 x 550                                     |
| HP-VP-L  | 1558 x 1605 x 1350                | 1335 x 1450 x 550                                    |
| HP-VP-XL | 1828 x 1605 x 1350                | 1605 x 1450 x 550                                    |