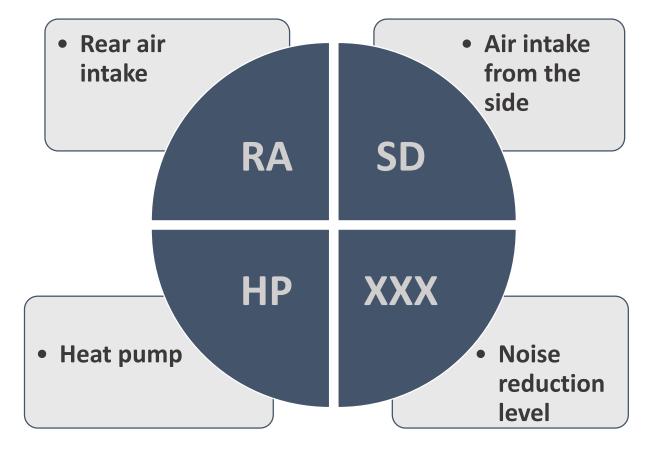

# Acoustic Housing



## **Interactive Content**













### Acoustic Housing HP-012-RA





| Model        | dBA   | Dimensions body<br>H x W x D [mm] | Max.dimensions for<br>installation<br>H x W x D [mm] |
|--------------|-------|-----------------------------------|------------------------------------------------------|
| HP-012-RA.S  | 12dBA | 1008 x 1306 x 1006                | 808x1111x450                                         |
| HP-012-RA.M  |       | 1132 x 1606 x 1106                | 932 x 1411 x 550                                     |
| HP-012-RA.L  |       | 1632 x 1606 x 1106                | 1430 x 1411 x 550                                    |
| HP-012-RA.XL |       | 1882 x 1606 x 1106                | 1411 x 550 x 1678                                    |





#### Acoustic Housing HP-015-SD





| Model        | d