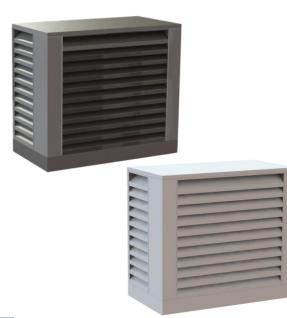

### Acoustic Housing HP-012-RA

| Model        | dBA   | Dimensions body<br>H x W x D [mm] | Max.dimensions for<br>installation<br>H x W x D [mm] |
|--------------|-------|-----------------------------------|------------------------------------------------------|
| HP-012-RA.S  | 12dBA | 1008 x 1306 x 1006                | 808x1111x450                                         |
| HP-012-RA.M  |       | 1132 x 1606 x 1106                | 932 x 1411 x 550                                     |
| HP-012-RA.L  |       | 1632 x 1606 x 1106                | 1430 x 1411 x 550                                    |
| HP-012-RA.XL |       | 1882 x 1606 x 1106                | 1411 x 550 x 1678                                    |

#### Acoustic Housing HP-015-SD

| Model        | dBA   | Dimensions body<br>H x W x D [mm] | Max.dimensions for<br>installation<br>H x W x D [mm] |
|--------------|-------|-----------------------------------|------------------------------------------------------|
| HP-015-SD.S  | 15dBA | 1008 x 1567 x 900                 | 808x1100x422                                         |
| HP-015-SD.M  |       | 1132 x 1867 x 1000                | 932 x 1400 x 522                                     |
| HP-015-SD.L  |       | 1632 x 1867 x 1000                | 1430 x 1400 x 522                                    |
| HP-015-SD.XL |       | 1882 x 1867 x 1000                | 1678 x 1400 x 522                                    |

### Acoustic Housing HP-018-SD

| Model        | dBA   | Dimensions body<br>H x W x D [mm] | Max.dimensions for<br>installation<br>H x W x D [mm] |
|--------------|-------|-----------------------------------|------------------------------------------------------|
| HP-018-SD.M  | 18dBA | 1153 x 1605 x 1350                | 930 x 1450 x 550                                     |
| HP-018-SD.L  |       | 1558 x 1605 x 1350                | 1335 x 1450 x 550                                    |
| HP-018-SD.XL |       | 1828 x 1605 x 1350                | 1605 x 1450 x 550                                    |