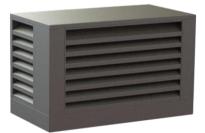

#### Vandal-proof Enclosure HP-VP

Crafted from **1mm** thick, high-strength **galvanized steel**, our casings provide reliable protection for your equipment against a range of external threats: vandalism, theft, and adverse weather A blend of security and style. **IPCOM Acoustic** anti-vandal casings for heat pumps offer robust protection and elegant design in one solution.

conditions. With a wide color palette, including popular shades such as **RAL 9005**, **7035**, and **7016**, you can select a hood that perfectly complements your home or landscape design.

| Model    | Dimensions body<br>H x W x D [mm] | Max.dimensions for<br>installation<br>H x W x D [mm] |
|----------|-----------------------------------|------------------------------------------------------|
| HP-VP-M  | 1153 x 1605 x 1350                | 930 x 1450 x 550                                     |
| HP-VP-L  | 1558 x 1605 x 1350                | 1335 x 1450 x 550                                    |
| HP-VP-XL | 1828 x 1605 x 1350                | 1605 x 1450 x 550                                    |