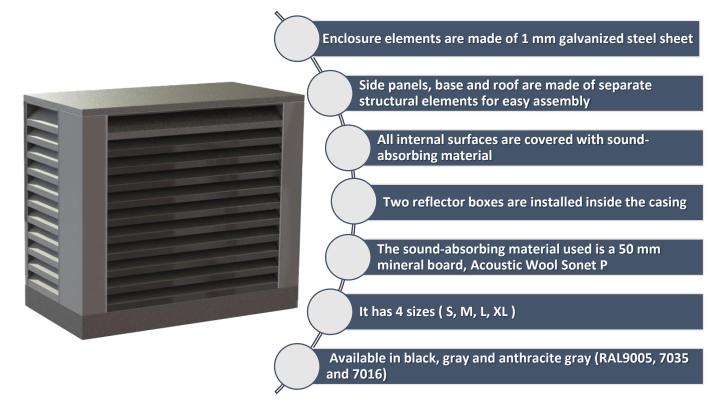

# Acoustic Housing



## **Interactive Content**













### Acoustic Housing HP-012-RA





| Model        | dBA   | Dimensions body<br>H x W x D [mm] | Max.dimensions for<br>installation<br>H x W x D [mm] |
|--------------|-------|-----------------------------------|------------------------------------------------------|
| HP-012-RA.S  | 12dBA | 1008 x 1306 x 1006                | 808x1111x450                                         |
| HP-012-RA.M  |       | 1132 x 1606 x 1106                | 932 x 1411 x 550                                     |
| HP-012-RA.L  |       | 1632 x 1606 x 1106                | 1430 x 1411 x 550                                    |
| HP-012-RA.XL |       | 1882 x 1606 x 1106                | 1411 x 550 x 1678                                    |





#### Acoustic Housing HP-015-SD





| Model        | dBA