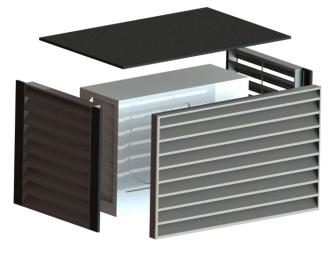

### Acoustic Housing HP-012-RA

| Model        | dBA   | Dimensions body<br>H x W x D [mm] | Max.dimensions for<br>installation<br>H x W x D [mm] |
|--------------|-------|-----------------------------------|------------------------------------------------------|
| HP-012-RA.S  | 12dBA | 1008 x 1306 x 1006                | 808x1111x450                                         |
| HP-012-RA.M  |       | 1132 x 1606 x 1106                | 932 x 1411 x 550                                     |
| HP-012-RA.L  |       | 1632 x 1606 x 1106                | 1430 x 1411 x 550                                    |
| HP-012-RA.XL |       | 1882 x 1606 x 1106                | 1411 x 550 x 1678                                    |

#### Acoustic Housing HP-015-SD

| Model        | dBA   | Dimensions body<br>H x W x D [mm] | Max.dimensions for<br>installation<br>H x W x D [mm] |
|--------------|-------|-----------------------------------|------------------------------------------------------|
| HP-015-SD.S  | 15dBA | 1008 x 1567 x 900                 | 808x1100x422                                         |
| HP-015-SD.M  |       | 1132 x 1867 x 1000                | 932 x 1400 x 522                                     |
| HP-015-SD.L  |       | 1632 x 1867 x 1000                | 1430 x 1400 x 522                                    |
| HP-015-SD.XL |       | 1882 x 1867 x 1000                | 1678 x 1400 x 522                                    |

### Acoustic Housing HP-018-SD

| Model        | dBA   | Dimensions body<br>H x W x D [mm] | Max.dimensions for<br>installation<br>H x W x D [mm] |
|--------------|-------|-----------------------------------|------------------------------------------------------|
| HP-018-SD.M  | 18dBA | 1153 x 1605 x 1350                | 930 x 1450 x 550                                     |
| HP-018-SD.L  |       | 1558 x 1605 x 1350                | 1335 x 1450 x 550                                    |
| HP-018-SD.XL |       | 1828 x 1605 x 1350                | 1605 x 1450 x 550                                    |