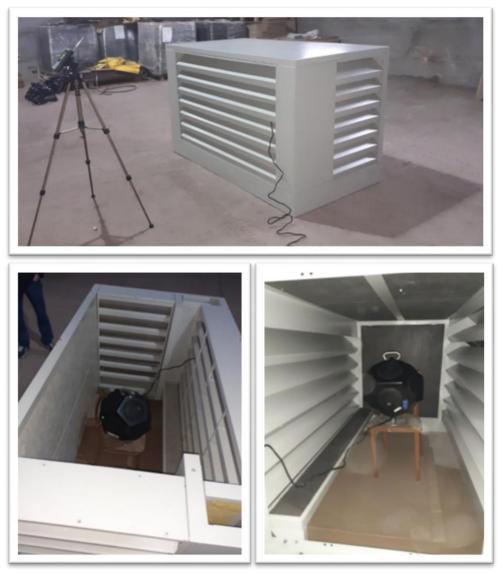

All casings, produced by the Company **IPCOM Acoustic**, have passed noise measurement testing and have appropriate protocols.

Measurements of the effectiveness of noise reduction by casings have been carried out using a test noise source - dodecahedron, pink noise was used as a test signal (Pink Noise 50-20000Hz). Dodecahedron was installed in the middle of casing. The measuring points were located at a distance of 1000 mm from each of the faces of casing and at a height of 1500 mm from the floor surface. The position of dodecahedron was unchanged, and measurements have been made at fixed measurement points with and without casing installed.

Sound absorbing material, used in casings, has **CE** certificate, which corresponds to **EU** Standards.