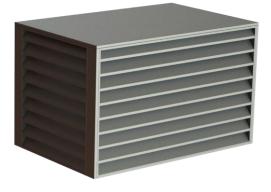

### Acoustic Housing HP-012-RA

| Model        | dBA   | Dimensions body<br>H x W x D [mm] | Max.dimensions for<br>installation<br>H x W x D [mm] |
|--------------|-------|-----------------------------------|------------------------------------------------------|
| HP-012-RA.S  | 12dBA | 1008 x 1306 x 1006                | 808x1111x450                                         |
| HP-012-RA.M  |       | 1132 x 1606 x 1106                | 932 x 1411 x 550                                     |
| HP-012-RA.L  |       | 1632 x 1606 x 1106                | 1430 x 1411 x 550                                    |
| HP-012-RA.XL |       | 1882 x 1606 x 1106                | 1411 x 550 x 1678                                    |

#### Acoustic Housing HP-015-SD

| Model        | dBA   | Dimensions body<br>H x W x D [mm] | Max.dimensions for<br>installation<br>H x W x D [mm] |
|--------------|-------|-----------------------------------|------------------------------------------------------|
| HP-015-SD.S  | 15dBA | 1008 x 1567 x 900                 | 808x1100x422                                         |
| HP-015-SD.M  |       | 1132 x 1867 x 1000                | 932 x 1400 x 522                                     |
| HP-015-SD.L  |       | 1632 x 1867 x 1000                | 1430 x 1400 x 522                                    |
| HP-015-SD.XL |       | 1882 x 1867 x 1000                | 1678 x 1400 x 522                                    |

### Acoustic Housing HP-018-SD

| Model        | dBA   | Dimensions body<br>H x W x D [mm] | Max.dimensions for<br>installation<br>H x W x D [mm] |
|--------------|-------|-----------------------------------|------------------------------------------------------|
| HP-018-SD.M  | 18dBA | 1153 x 1605 x 1350                | 930 x 1450 x 550                                     |
| HP-018-SD.L  |       | 1558 x 1605 x 1350                | 1335 x 1450 x 550                                    |
| HP-018-SD.XL |       | 1828 x 1605 x 1350                | 1605 x 1450 x 550                                    |