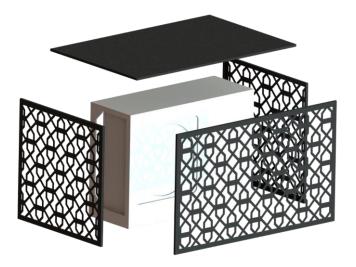

#### Vandal-proof Enclosure HP-VP

Crafted from **1mm** thick, high-strength **galvanized steel**, our casings provide reliable protection for your equipment against a range of external threats: vandalism, theft, and adverse weather A blend of security and style. **IPCOM Acoustic** anti-vandal casings for heat pumps offer robust protection and elegant design in one solution.

conditions. With a wide color palette, including popular shades such as **RAL 9005**, **7035**, and **7016**, you can select a hood that perfectly complements your home or landscape design.

| Model    | Dimensions body<br>H x W x D [mm] | Max.dimensions for<br>installation<br>H x W x D [mm] |
|----------|-----------------------------------|------------------------------------------------------|
| HP-VP-M  | 1153 x 1605 x 1350                | 930 x 1450 x 550                                     |
| HP-VP-L  | 1558 x 1605 x 1350                | 1335 x 1450 x 550                                    |
| HP-VP-XL | 1828 x 1605 x 1350                | 1605 x 1450 x 550                                    |