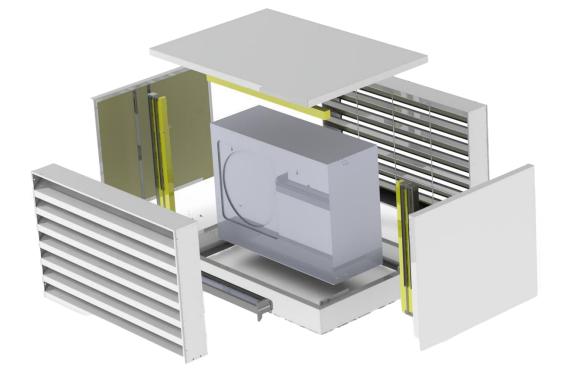

All casings, produced by the Company **IPCOM Acoustic**, have passed noise measurement testing and have appropriate protocols.

Measurements of the effectiveness of noise reduction by casings have been carried out using a test noise source - dodecahedron, pink noise was used as a test signal (Pink Noise 50-20000Hz). Dodecahedron was installed in the middle of casing. The measuring points were located at a distance of 1000 mm from each of the faces of casing and at a height of 1500 mm from the floor surface. The position of dodecahedron was unchanged, and measurements have been made at fixed measurement points with and without casing installed.

Sound absorbing material, used in casings, has **CE** certificate, which corresponds to **EU** Standards.