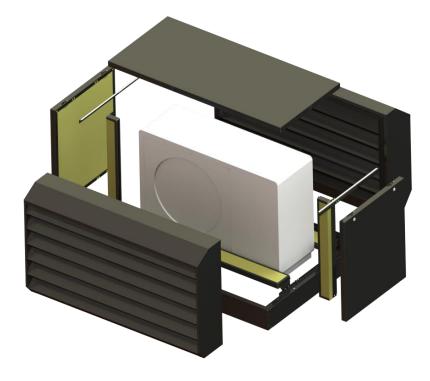

### Acoustic Housing HP-012-RA

| Model        | dBA   | Dimensions body<br>H x W x D [mm] | Max.dimensions for<br>installation<br>H x W x D [mm] |
|--------------|-------|-----------------------------------|------------------------------------------------------|
| HP-012-RA.S  | 12dBA | 1008 x 1306 x 1006                | 808x1111x450                                         |
| HP-012-RA.M  |       | 1132 x 1606 x 1106                | 932 x 1411 x 550                                     |
| HP-012-RA.L  |       | 1632 x 1606 x 1106                | 1430 x 1411 x 550                                    |
| HP-012-RA.XL |       | 1882 x 1606 x 1106                | 1411 x 550 x 1678                                    |

#### Acoustic Housing HP-015-SD

| Model        | dBA   | Dimensions body<br>H x W x D [mm] | Max.dimensions for<br>installation<br>H x W x D [mm] |
|--------------|-------|-----------------------------------|------------------------------------------------------|
| HP-015-SD.S  | 15dBA | 1008 x 1567 x 900                 | 808x1100x422                                         |
| HP-015-SD.M  |       | 1132 x 1867 x 1000                | 932 x 1400 x 522                                     |
| HP-015-SD.L  |       | 1632 x 1867 x 1000                | 1430 x 1400 x 522                                    |
| HP-015-SD.XL |       | 1882 x 1867 x 1000                | 1678 x 1400 x 522                                    |

### Acoustic Housing HP-018-SD

| Model        | dBA   | Dimensions body<br>H x W x D [mm] | Max.dimensions for<br>installation<br>H x W x D [mm] |
|--------------|-------|-----------------------------------|------------------------------------------------------|
| HP-018-SD.M  | 18dBA | 1153 x 1605 x 1350                | 930 x 1450 x 550                                     |
| HP-018-SD.L  |       | 1558 x 1605 x 1350                | 1335 x 1450 x 550                                    |
| HP-018-SD.XL |       | 1828 x 1605 x 1350                | 1605 x 1450 x 550                                    |

All casings, produced by the Company **IPCOM Acoustic**, have passed noise measurement testing and have appropriate protocols.

Measurements of the effectiveness of noise reduction by casings have been carried out using a test noise source - dodecahedron, pink noise was used as a test signal (Pink Noise 50-20000Hz). Dodecahedron was installed in the middle of casing. The measuring points were located at a distance of 1000 mm from each of the faces of casing and at a height of 1500 mm from the floor surface. The position of dodecahedron was unchanged, and measurements have been made at fixed measurement points with and without casing installed.