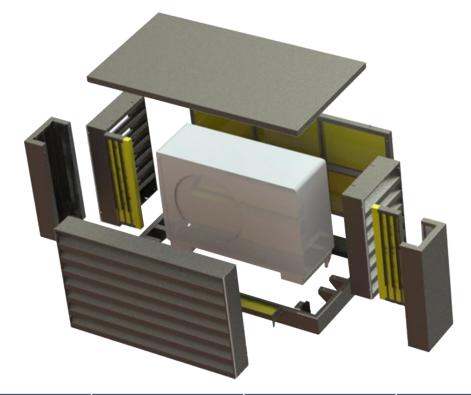

### Acoustic Housing HP-012-RA

| Model        | dBA   | Dimensions body<br>H x W x D [mm] | Max.dimensions for<br>installation<br>H x W x D [mm] |
|--------------|-------|-----------------------------------|------------------------------------------------------|
| HP-012-RA.S  | 12dBA | 1008 x 1306 x 1006                | 808x1111x450                                         |
| HP-012-RA.M  |       | 1132 x 1606 x 1106                | 932 x 1411 x 550                                     |
| HP-012-RA.L  |       | 1632 x 1606 x 1106                | 1430 x 1411 x 550                                    |
| HP-012-RA.XL |       | 1882 x 1606 x 1106                | 1411 x 550 x 1678                                    |

#### Acoustic Housing HP-015-SD

| Model        | dBA   | Dimensions body<br>H x W x D [mm] | Max.dimensions for<br>installation<br>H x W x D [mm] |
|--------------|-------|-----------------------------------|------------------------------------------------------|
| HP-015-SD.S  | 15dBA | 1008 x 1567 x 900                 | 808x1100x422                                         |
| HP-015-SD.M  |       | 1132 x 1867 x 1000                | 932 x 1400 x 522                                     |
| HP-015-SD.L  |       | 1632 x 1867 x 1000                | 1430 x 1400 x 522                                    |
| HP-015-SD.XL |       | 1882 x 1867 x 1000                | 1678 x 1400 x 522                                    |

### Acoustic Housing HP-018-SD

| Model        | dBA   | Dimensions body<br>H x W x D [mm] | Max.dimensions for<br>installation<br>H x W x D [mm] |
|--------------|-------|-----------------------------------|------------------------------------------------------|
| HP-018-SD.M  | 18dBA | 1153 x 1605 x 1350                | 930 x 1450 x 550                                     |
| HP-018-SD.L  |       | 1558 x 1605 x 1350                | 1335 x 1450 x 550                                    |
| HP-018-SD.XL |       | 1828 x 1605 x 1350                | 1605 x 1450 x 550                                    |

All casings, produced by the Company **IPCOM Acoustic**, have passed noise measurement testing and have appropriate protocols.

Measurements of the effectiveness of noise reduction by casings have been carried out using a test noise source - dodecahedron, pink noise was used as a test signal (Pink Noise 50-20000Hz). Dodecahedron was installed in the middle of casing. The measuring points were located at a distance of 1000 mm from each of the faces of casing and at a height of 1500 mm from the floor surface. The position of dodecahedron was unchanged, and measurements have been made at fixed measurement points with and without casing installed.

Sound absorbing material, used in casings, has **CE** certificate, which corresponds to **EU** Standards.