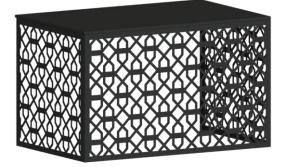

#### Vandal-proof Enclosure HP-VP

Crafted from **1mm** thick, high-strength **galvanized steel**, our casings provide reliable protection for your equipment against a range of external threats: vandalism, theft, and adverse weather A blend of security and style. **IPCOM Acoustic** anti-vandal casings for heat pumps offer robust protection and elegant design in one solution.

conditions. With a wide color palette, including popular shades such as **RAL 9005**, **7035**, and **7016**, you can select a hood that perfectly complements your home or landscape design.

| Model    | Dimensions body<br>H x W x D [mm] | Max.dimensions for<br>installation<br>H x W x D [mm] |
|----------|-----------------------------------|------------------------------------------------------|
| HP-VP-M  | 1153 x 1605 x 1350                | 930 x 1450 x 550                                     |
| HP-VP-L  | 1558 x 1605 x 1350                | 1335 x 1450 x 550                                    |
| HP-VP-XL | 1828 x 1605 x 1350                | 1605 x 1450 x 550                                    |